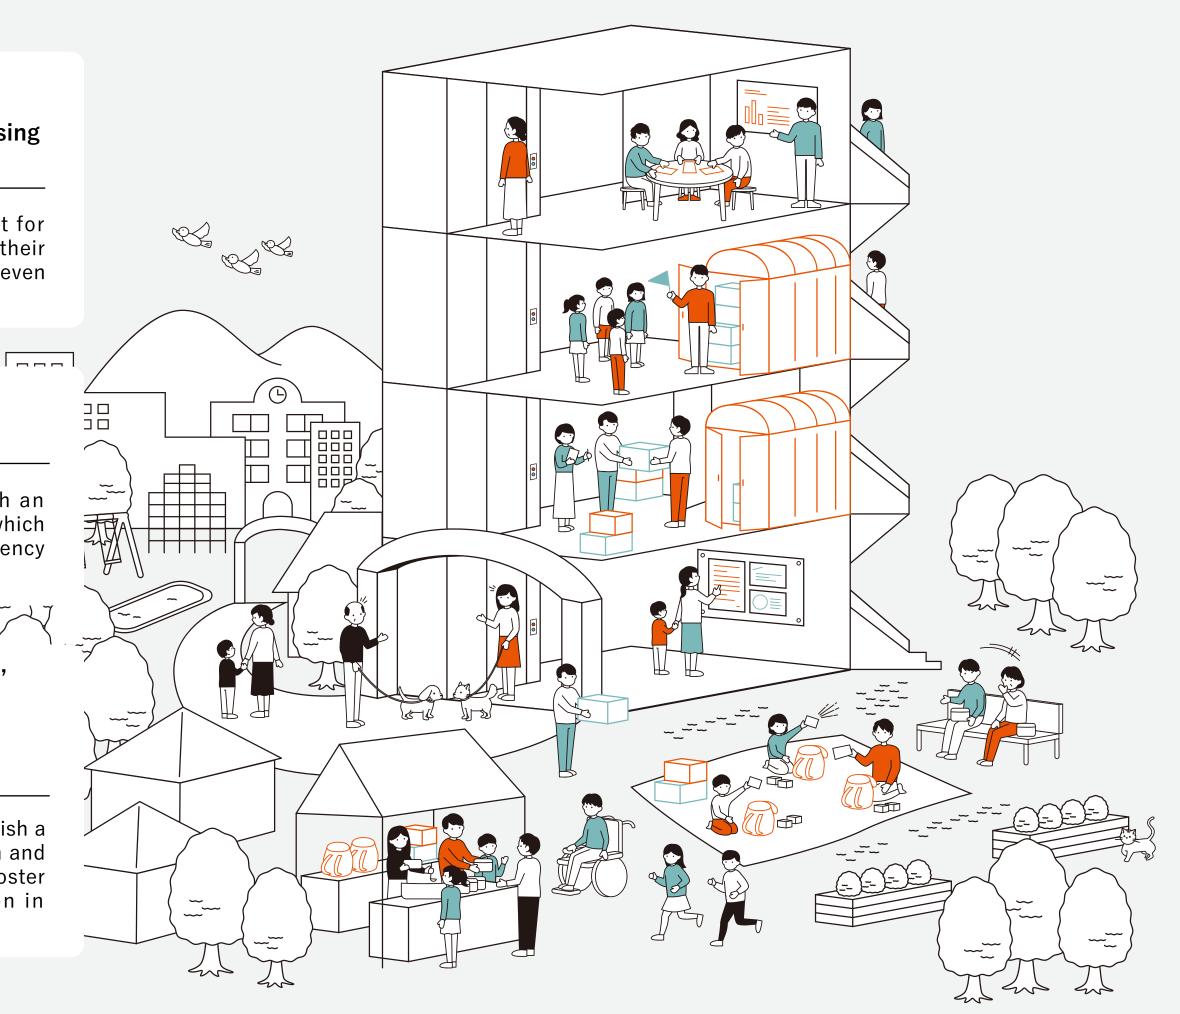

Disaster management in anticipation that the residents will continue living in their housing unit even after a disaster

We offer a favorable environment for the residents to continue living in their housing unit while feeling at home even in the aftermath of a disaster.

### Versatile emergency bag provided for each household

We provide each household with an emergency bag in a large size, in which the residents can also pack emergency goods they arrange for.

Expert support for theresidents' efforts to establish a disaster management organization and plan related programs

Experts help the residents to establish a disaster management organization and plan related programs in order to foster a climate of mutual cooperation in disaster management.

\* This picture represents the concept, instead of a real condominium.