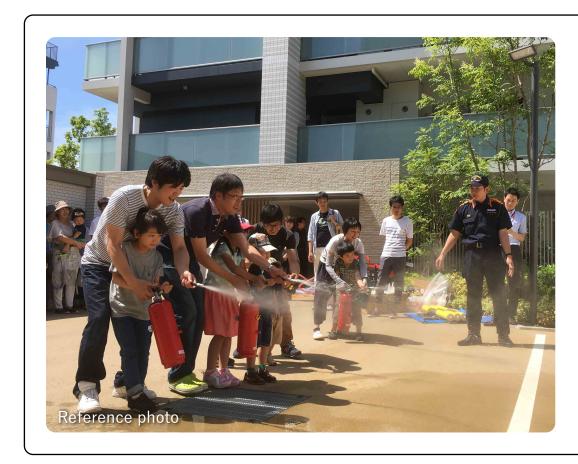

## residents to help each other in theevent of emergencies

In anticipation of disasters, experts help the residents to establish a disaster management organization and cooperate through it.

#### **Disaster management programs, which foster** cooperative relationships between the residents

Exchange events and disaster management programs, which the residents can participate in lightheartedly, help create a favorable environment for them to build cooperative relationships and help each other even in the case of emergencies.

#### Examples of disaster management programs implemented in collaboration with the residents