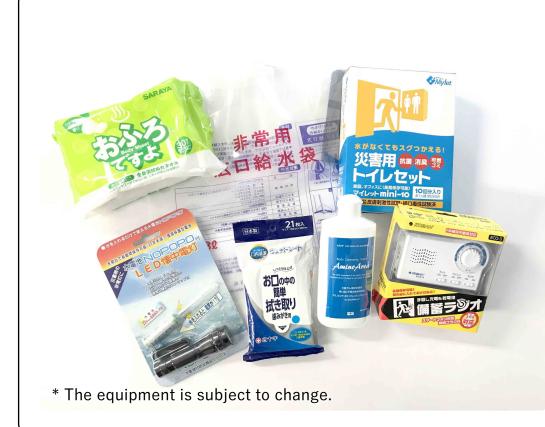

### Versatile emergency bag provided for each household

We provide each household with an emergency bag in a large size, in which the residents can also pack emergency goods they arrange for.

Expert support for theresidents' efforts to establish a disaster management organization and plan related programs

### Original emergency bag provided for each household

Each household can receive a set of an emergency bag packed with emergency goods carefully selected in anticipation of the residents' post-disaster lives in the condominium and a disaster management pamphlet, which offers information about disaster management particular to each condominium. 

#### Useful emergency goods

The provided emergency goods mainly include ones that are difficult for the residents to prepare for themselves. The trial use of these goods in disaster management programs will help the residents use them appropriately in actual emergency settings.

#### Emergency goods, which would make you feel secure

In addition to an explanation about the provided emergency bag packed with emergency goods, here is a list of emergency goods, which would help you in living in your housing unit after a disaster.