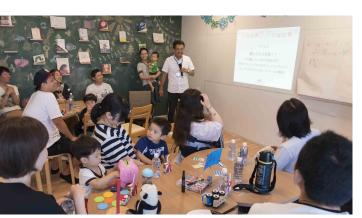

Experts help the residents to establish a disaster management organization and plan related programs in order to foster a climate of mutual cooperation in disaster management.

\* This picture represents the concept, instead of a real condominium.

## residents to help each other in theevent of emergencies

In anticipation of disasters, experts help the residents to establish a disaster management organization and cooperate through it.

#### **Disaster management programs, which foster** cooperative relationships between the residents

Exchange events and disaster management programs, which the residents can participate in lightheartedly, help create a favorable environment for them to build cooperative relationships and help each other even in the case of emergencies.

#### Examples of disaster management programs implemented in collaboration with the residents