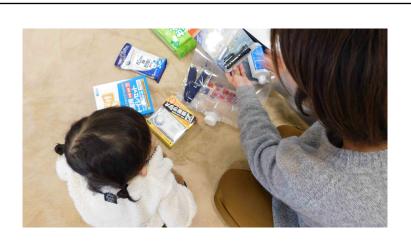

### Versatile emergency bag provided for each household

We provide each household with an emergency bag in a large size, in which the residents can also pack emergency goods they arrange for.

Expert support for theresidents' efforts to establish a disaster management organization and plan related programs

### Original emergency bag provided for each household

Each household can receive a set of an emergency bag packed with emergency goods carefully selected in anticipation of the residents' post-disaster lives in the condominium and a disaster management pamphlet, which offers information about disaster management particular to each condominium. 

#### Useful emergency goods

The provided emergency goods mainly include ones that are difficult for the residents to prepare for themselves. The trial use of these goods in disaster management programs will help the residents use them appropriately in actual emergency settings.

#### Emergency goods, which would make you feel secure

In addition to an explanation about the provided emergency bag packed with emergency goods, here is a list of emergency goods, which would help you in living in your housing unit after a disaster.